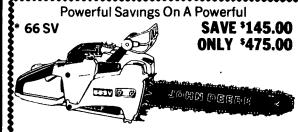

## **PRE-SEASON SALE**

**All John Deere Chain Saws** 

- \* 61 CC, Twin Cylinder Engine
- \* More Lugging Power
- **Less Vibration**
- 20" Bar & Chain Auto. Oiling w/Manual Override

Get the Jump On Your Wood Cutting Chores With a John Deere Chain Saw And Keep The Savings In Your Pocket Today!

NOTICE: Now thru Aug. 31st '86 Get An Extra Chain FREE With Any New John **Deere Chain Saw** 