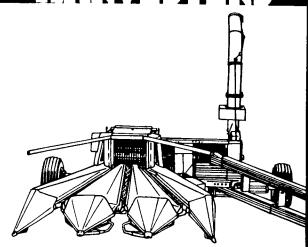

#### Features on John Deere's 3970 Forage Harvester make silage harvesting easier

If you're in the market for a forage harvester, why not get the latest in advanced technology? That's what you get with a John Deere 3970 Powr-Mizer

Optional features include the exclusive Spout-Trak<sup>TM</sup> aiming control which locks in on the trailing wagon automatically And exclusive Row-Trak<sup>TM</sup> guidance system. which keeps the row unit on the row, even if you get off course.

The segmented-knife Dura-Drum™ cutterhead comes as standard equipment, to nelp you linish in record time. Stop in soon for more details

**NEW FORAGE EQUIPMENT IN STOCK** 

5820 SP Harvester, Cab w/air, power rear wheel drive 3970 PT Harvester, 1000 pto, Spout & Row-Trak for 3 row 3950 PT Harvester, 1000 pto Three Row Narrow Row Crop Heads Two Row Narrow Row Crop Head