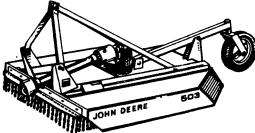

# A GREAT PRICE **ON TWO GREAT CUTTERS**

Introducing the new 4' and 5-foot light-duty rotary cutters from John Deere—economically priced and loaded with features.

- Field proven gearbox, in-line shear protection and a fully shielded Category 3 driveline.
- Oval blade holder, heat-treated flat blades and a fully enclosed rear cutting chamber.
- Designed, built and backed by John Deere. See us soon for more details.

**New 503 Cutters In Stock** Special Price