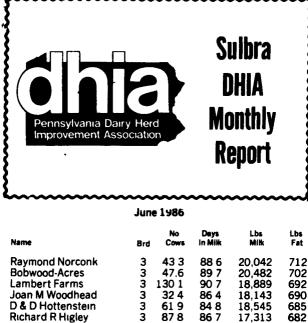

D12-Lancaster Farming Saturday, August 2, 1986

| Name              | Breed  | Age  | Days | Milk           | Test | Lbs<br>Fat |
|-------------------|--------|------|------|----------------|------|------------|
| Richard R Higley  |        |      |      |                |      |            |
| Bonita            | 3      | 5-04 | 305  | 19,596         | 46   | 907        |
| William B Hart    |        |      |      | ·              |      |            |
| 32                | 3      | 6-02 | 305  | 20, <b>976</b> | 43   | 906        |
| Ed Campbell       |        |      |      |                |      |            |
| Pearl             | 3      | 7-06 | 305  | 19,517         | 43   | 842        |
| Lambert Farms     |        |      |      |                |      |            |
| Jonnie            | 3      | 3-04 | 305  | 18,777         | 44   | 823        |
| Louise            | 3      | 5-06 | 305  | 21,034         | 36   | 762        |
| Raymond Norconk   |        |      |      |                |      |            |
| Peggy             | 3<br>3 | 6-03 | 304  | 21,023         | 39   | 810        |
| Della             | 3      | 4-08 | 305. | 24,560         | 32   | 788        |
| D & D Hottenstein |        |      |      |                |      |            |
| Hester            | 3      | 4-01 | 287  | 19,763         | 4.1  | 801        |
| Bobwood-Acres     |        |      |      |                |      |            |
| Lusious           | 3      | 4-03 | 299  | 22,953         | 33   | 761        |
| Mount-Top-Vue Far |        |      |      |                |      |            |
| Diane             | 3      | 9-00 | 305  | 18,551         | 41   | 760        |