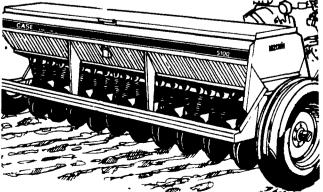

### A Good Selection In Stock Better than ever seeding performance

### CASE IH 5100 GRAIN DRILL 20x6 With The Following:

- Hyd. Lift, Less Cylinders
- Soybean Special Package
- Grass Seed Attachment
- Foot Board
- □ Zig-Zag Offset Double Disc Openers

SELLING PRICE ...... \$5,940 DOWN PAYMENT ..... \$1,782

> No Interest Or Payments till July 1, 1987, Then 8.8% A.P.R. w/26 Payments of \$176.25 (Plus Insurance)

Here Is An EXCELLENT BUY!

çaşe

Come in and see why
Case International drills lead the field.

SALES PARTS SERVICE