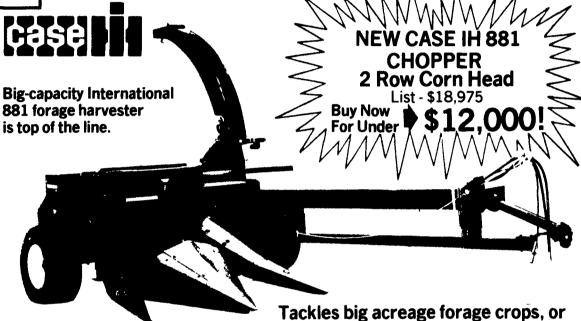

**NEW IH MODEL 234** 

15 H.P. w/Flotation Turf Tires, Gear Trans., 3 Pt. Hitch, w/F35 Woods 60" Mower.

> Buy At Reduced Prices Now!

takes on custom work with profit-making performance and capacity.

if you want the most in crop chopping capacity, step up to the International 88I forage harvester. This heavy duty machine all but guarantees to keep extra men and wagons working with no time consuming waits. And with the increased capacity of the three-row crop unit, you'll finish your chopping jobs in record time. The smooth running, high capacity, 881 harvester is rugged, ideal for large-

Crop units include

- 72 and 90-inch windrow pickup units
- 2 and 3-row crop units
- Ear corn snapper unitEar corn hopper attachment

Besides the obvious advantages of multiple interchangeable crop units, the 881 basic machine has a whole host of convenient, time-saving features

Four big feed rolls feed material to the cutter-head in a positive manner. Spring-loaded upper rolls compress

acre private operations or high capacity custom services And it's designed for 140 to 190 hp tractors with 1000 RPM PTO. In addition to its sturdy construction and high capacity, the 881 is a versatile machine, able to handle all your forage crops with ease. You'll like the way it can be set up to bring in any type of forage crop with maximum efficiency.