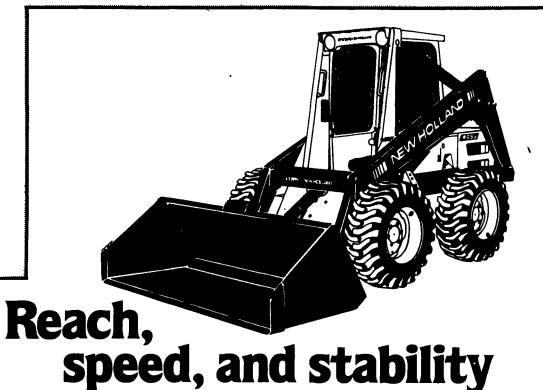

## NEW HOLLAND LOADERS DO IT ALL.

A Sperry New Holland Super Boom skid-steer loader does more for you

- Greater forward boom reach —loads center of large spreaders or trucks
- Faster boom cycle speeds— Speeds up loading/unloading
- Longer wheelbase—Low center of gravity for more stability