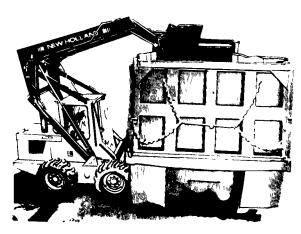

Put Super Boom productivity to work for you! Stop in and run one today

LOADS CENTER OR LARGE SPREADERS AND TRUCKS

FASTER BOOM CYCLE SPEEDS...
SPEEDS UP LOADING AND UNLOADING

LONGER WHEELBASE - LOW CENTER OF GRAVITY FOR MORE STABILITY WITH SPECIAL ATTACHMENTS