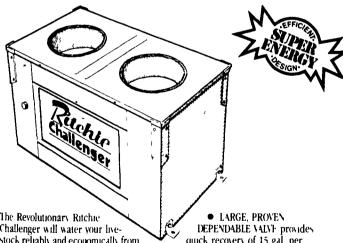

# **COME IN AND SEE**

Challenger will water your livestock reliably and economically from now til the end of this century and beyond!

The Ritchie Challenger is your best long term investment in livestock watering!

- DEEP WATER WELLS provide pro tected and controlled access to clean fresh water supply all year
- HOATING THERMAL CAP insulates water for coolness in summer and heat conservation in winter Easy for Investock to depress and drink easy to remove for service keeps water cleaner and prevents algae formation
- quick recovery of 15 gal per minute!
- STAINLESS STEEL trough casing cover bolts & screws (including painted parts)
- ONLY 196 WALLS including supply line cable. Electrical operating costs of \$4.10 to \$11.84 per year according to university tests
- LP IO 21 cof foam insulation