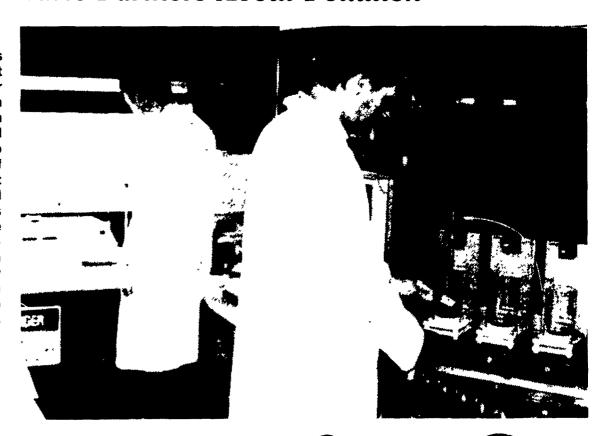

### Mobile Lab Educates Farmers About Pollution

HERSHEY - This mobile nutrient laboratory made a farm call Wednesday in Dauphin County at the Elwillo Farms of William Capp, Hershey R1. The unit а Pennsylvania Chesapeake Bay water quality project that works to educate and demonstrate to farmers how excess nutrients applied to the soil by manure and commercial fertilizer can be a costly way to grow crops.

the bay area.

In the test this week Russ Wagner, nutrient management specialist for Dauphin and Lebanon counties (back), and Ben Zimmer, Lancaster and Chester county specialist, go through the mechanics of testing manure for plant food values from several local farms. When the test is complete the farmers will be able to balance their commercial fertilizer needs with the plant food already available from the manure on their farms. The project also works with water samples and soil samples. Beside Wagner and Zimmer, Thomas Juengst works the York and Adams county area on the project.