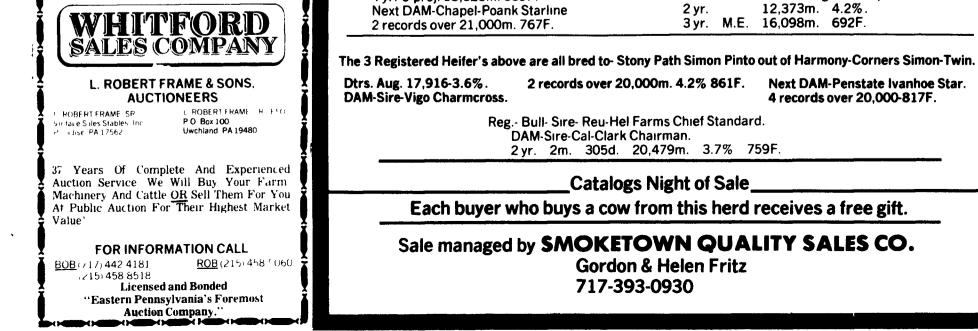

Reg.- Sire- Great-View King Mozart- VACC-Born 7-14-84 out of Whirlhill Kingpin. DAM-Sire Lawcrest Marvex-Twin. 4 yr.-6-proj. 18,323m. 539F.

Reg.- Sire- Fay-Ark Sexy Deacon with Heifer calf by Stony Path Simon Pinto-ET- VACC- Born 3-28-84 out of Ocean View Sexation. DAM-Sire Letter's Burkgov Trump.