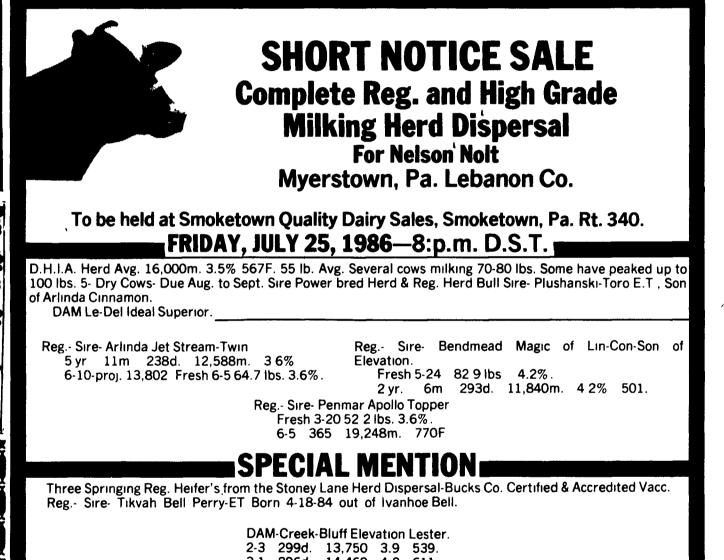

## DECEMBER

FRI. DEC. 12 - 1:30PM PA State Graded Feeder Pigs Carlisle Livestock Market, Exit 12 Off I-81.

**MARLIN S. IRWIN** 

Quarryville, PA PH: 717-786-3016

3-1 296d. 14,460 4.2 611. 4-0 203d. 14.536 4.1 595. Proj. 18,717m. 788F. Next DAM-2-8 305 15,310 3.8 580. 3-8 305 17,140 3.6 622. 2-records over 21,000m. 707F.

Reg.- Sire- Great-View King Mozart- VACC-Born 7-14-84 out of Whirlhill Kingpin. DAM-Sire Lawcrest Marvex-Twin. 4 yr.-6-proj. 18,323m. 539F.

Reg.- Sire- Fay-Ark Sexy Deacon with Heifer calf by Stony Path Simon Pinto-ET- VACC- Born 3-28-84 out of Ocean View Sexation. DAM-Sire Letter's Burkgov Trump.