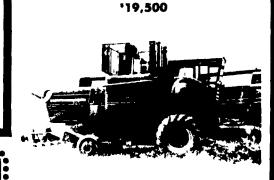

**PHONE: (717) 866-7518** 

JD 6620 Sidehill, 1982, 1042 Hrs., Auto Header, Harvestrak Monitor, Heavy Axle & 4 Whl. Drive, Chopper, All Extras, Excellent

JD 6600 Leveland, Dsl., Rotary Screen, 24.5x32 Tires, Weights, 1400 Hours, Very Good