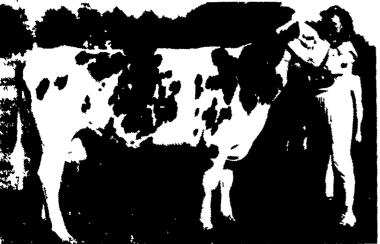

## FISHER'S PAINTING OUTLET STORE

4056A Newport Rd Kinzer Pa (Rt 772 Across From Pequea Valley High School) FREE Delivery Within 20 Miles Open Daily

717-768-3239

The top selling cow at the Keenline Herd Dispersal was Keenline Lancer Trixie. This Tora Matt Lancer daughter sold for \$2,000 to Steve Kline of Newville. Harold Keener is on the halter.