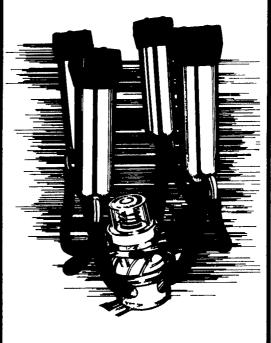

# What can the NuPulse milker change for you?

The NuPulse milker can change the problems you have with unit fall-off, faulty or corroded electrical pulsator connections, complicated repairs and more.

The unique single line NuPulse milker has the pulsator built right in the claw to allow the unit to adjust to each individual cow.

Dairymen report pliable healthy udders, significantly reduced mastitis levels and low somatic cell counts. Why not try some units **FREE** and see for yourself how you too can make a change for the better.

# Time for a change