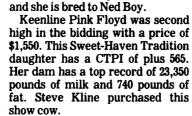

The milking herd averaged \$915 on 36 head.

John Stauffer was the auctioneer and Smoketown Quality Dairy Sales managed the sale.

Keenline Pink Floyd, a Sweet-Haven Tradition daughter, captured the second high bid the sale, \$1,550. Liena Keener is on the halter.