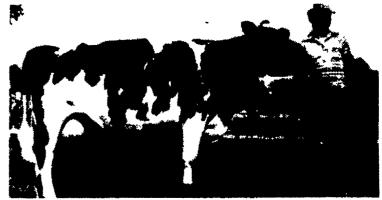

# Keenline Dispersal Held

SMOKETOWN — The Keenline herd, owned by Harold and Susanne Keener family, Telford, was dispersed Thursday.

High bid of the evening came on a fancy 5-year old by Tora Matt Lancer. She sold for \$2,000 to Steve Kline, Newville, and is projected at 20,434 pounds of milk for her current lactation. Her dam has records to 32,000 pounds of milk and she is bred to Ned Boy.

Rounding out the top three spots was Keenline Mag Truck, an 85 point daughter of Skagvale Magnificent. She sold for \$1,325 to Clair Miller of Elizabethtown. Her 4-year-old record is projected at 20,639 pounds of milk and she produced 99 pounds on her first test this lactation.

The milking herd averaged \$915 on 36 head.

John Stauffer was the auctioneer and Smoketown Quality Dairy Sales managed the sale.

Keenline Pink Floyd, a Sweet-Haven Tradition daughter, captured the second high bid the sale, \$1,550. Liena Keener is on the halter.

## FISHER'S PAINTING OUTLET STORE

4056A Newport Rd Kinzer Pa (Rt 772 Across From Pequea Valley High School) FREE Delivery Within 20 Miles Open Daily

717-768-3239

The top selling cow at the Keenline Herd Dispersal was Keenline Lancer Trixie. This Tora Matt Lancer daughter sold for \$2,000 to Steve Kline of Newville. Harold Keener is on the halter.