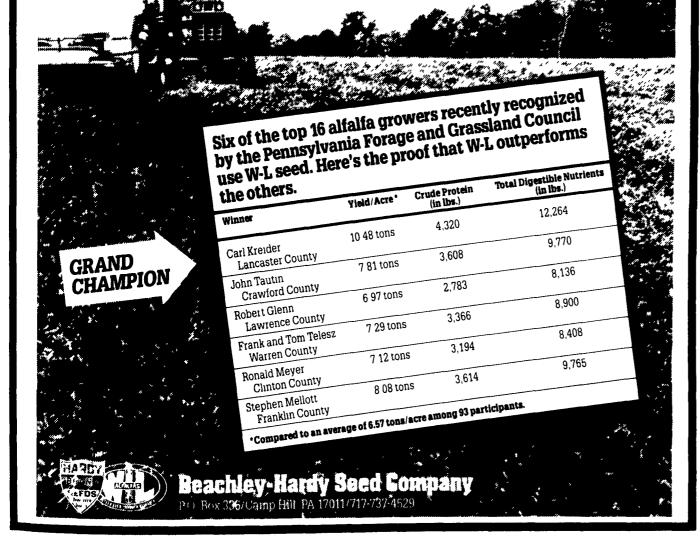

| W-L Alfalfas      |
|-------------------|
| lead the field in |
| Pennsylvania      |
| Growers           |
| Competition.      |

"W-L is definitely a high quality seed The varieties are dependable, the crop is more persistent, and I think the hay quality is better Last year I took four cuttings, and the fourth looked just like the first "

Carl Kreider, *Quarryville* Grand Champion Pennsylvania Forage and Grassland Council

GIGANTIC SELECTION IN Lancaster Forming's CLASSIFIEDS

| and EEE width half sizes                                                                                                                    |              |           |       |  |
|---------------------------------------------------------------------------------------------------------------------------------------------|--------------|-----------|-------|--|
| 6 Inch <b>*39.95</b> 8 Inch <b>*42.95</b>                                                                                                   |              |           |       |  |
| New 8" Horsehide Steel Toe. Like Above<br>but heavy duty convair sole 7 to 13 EE<br>width only <b>\$46.95</b><br>• We ship within 24 hours! |              |           |       |  |
| STYLE                                                                                                                                       | Size & Width | Price Ea. | Total |  |
| 6 Inch                                                                                                                                      |              | \$39.95   |       |  |
| 8 Inch                                                                                                                                      |              | \$42.95   |       |  |
| Steel Toe                                                                                                                                   |              | \$46.95   |       |  |
|                                                                                                                                             | hecks To:    | Total     |       |  |
|                                                                                                                                             | PPLY CO.     | N.Y. Add  |       |  |
| RD No. 4, Box 155<br>Norwich, N.Y. 13815<br>(607) 336-6987                                                                                  |              | 6% Tax    |       |  |
|                                                                                                                                             |              | Grand     |       |  |
| "We Pay Postage"                                                                                                                            |              | Total     |       |  |
| NAME                                                                                                                                        |              |           |       |  |
| CITY                                                                                                                                        | STATE        | ZIP       |       |  |