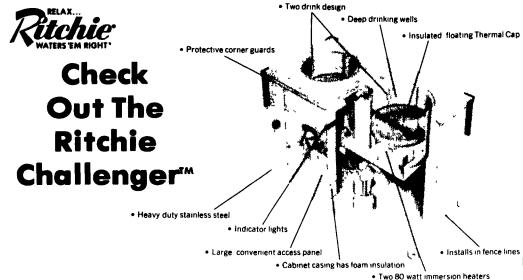

bo Ring Drive Unloader now it's a good bet this same unloader will be performing in the year 2000!

Supreme Posi-Tracs are proven good for 20+ years The Stainless Turbo must last longer with lower

And the Supreme SS248 Turbo Ring Drive Unloader is unmatched for performance. Hardened chopping augers rip thru hard-packed & frozen material to rapidly deliver volumes of forage. The 4-paddle 28 Stainless Steel Blower has tremendous output

Supreme Unloaders—Good For The Year 2000 And Beyond!

#### **Don't Compare These Gates With** Ky Gates. These Are Strong With Spring Loaded Latch And Hinge.



#### IH 806 DIESEL w/1000 HRS. **OVERHAUL 109 HP ON DYNOMOTOR**

1 Used 3000 Gal. Van Dale Manure Tank 16x50 Lisotter Silo

**Check Your Silo For Fill** Pipe, Distributors, Etc. **Before The Rush** 



No Electricity Required Above 20° If Installed Properly

## LANCASTER SILO CO.

2008 Horseshoe Rd., Lancaster, PA 717/299-3721

## **REBUILT & USED EQUIPMENT**

- One 3 Year Old Van Dale 3000 Gallon Liquid Manure Spreader w/3 Tooth Soil
- One 20' Silomatic Silo Unloader, Basic
- One 14' Badger Silo Unloader, Basic
- One 20' Van Dale Magnum Silo Unloader, Basic Unit
- One 14' Van Dale 1230 Silo Unloader **Basic Unit**
- One Model 324 Steiner Roller Mixer. Complete With Eaton Electronic Scales, Trailer Model - Can Be Stationary Mounted
- One 210 Van Dale Trailer Mixer Feeder, Complete With Scales
- One 210 Stationary Mixer, Complete With Scales
- One Uebler 818 U-Blend Mix Cart With
- One 4000 lb. Clark Tow Motor, Uses Regular Gas, Has Solid Tires.
- One 2 Yr. Old Model 200 Auto. Roller Mi