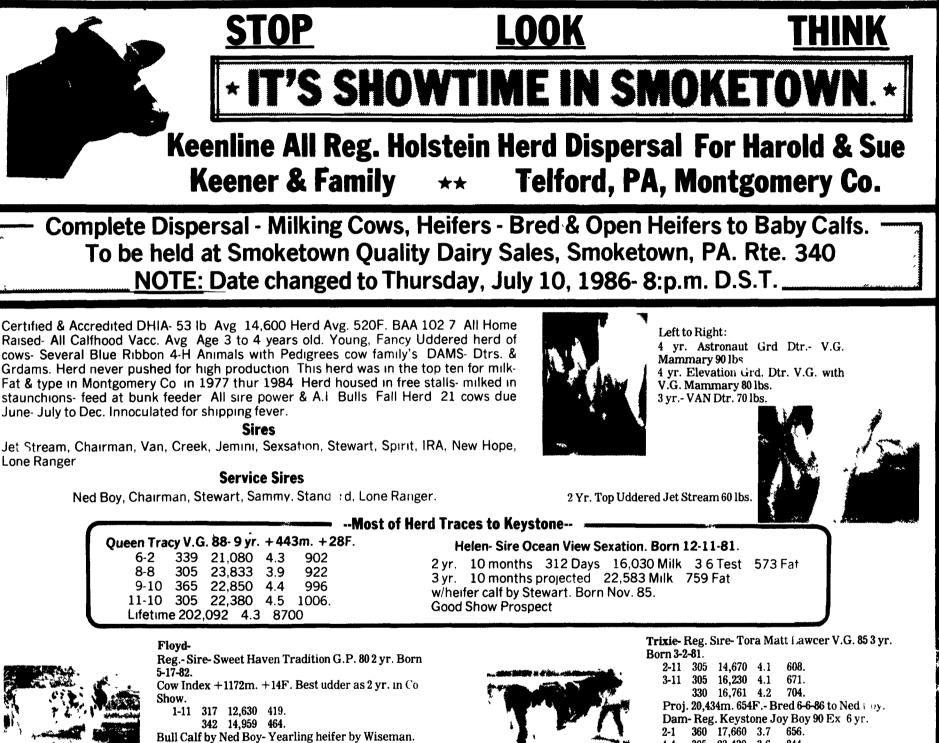

315 23,359 740 320 18,680 Next DAM-305 17,710 3.9 690. 339 21,200 3.6 762.

315 22,960 613.

Dam- V.G. 86-3 yr.

360 17,660 3.7 2-1656. 305 23,430 3.6 844. 4-4 349 32,320 3.7 1203. 5-6 Next Dam- 16,220- 20,140- 3.9- 656. Heifer by Brounking Saul- Born March 16-86, Show Heifer. Ex Dam 30,000 m.

Mac-Truck Reg.-Sire Skagvale Magnificent-V.G. 85. Born 8-3-81. 1-11 305 16,050 538. 3-3 305 16,900 563. Proj. 20,039m. 99 lbs. Last rest. Yearling heifer by S.W.D. Valiant. Heifer- by Jetson- Son Born March- 86- Show prospect. DAM Keystone First Jaycee. G.P. 83-

4 yr. 349d 19,040 4.1 772

—Private Sale on Farm— 500 Gal. Girton Tank Direct Expension. Good Shape. Call 1-215-723-4614