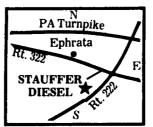

# **Stauffer Ag Division**

Div. of Stauffer Diesel Inc.

**NEW LOCATION AT RT. 222/322 INTERCHANGE** R.D. 3, Box 659B Pleasant Valley Road

> Ephrata, PA 17522 (717) 738-2500

FARM **EQUIPMENT** 

### **Stauffer Diesel Inc.**

R.D. #3, Box 659B

IKHDI

**Pleasant Valley Road** 

Ephrata, PA 17522 (717) 738-2500