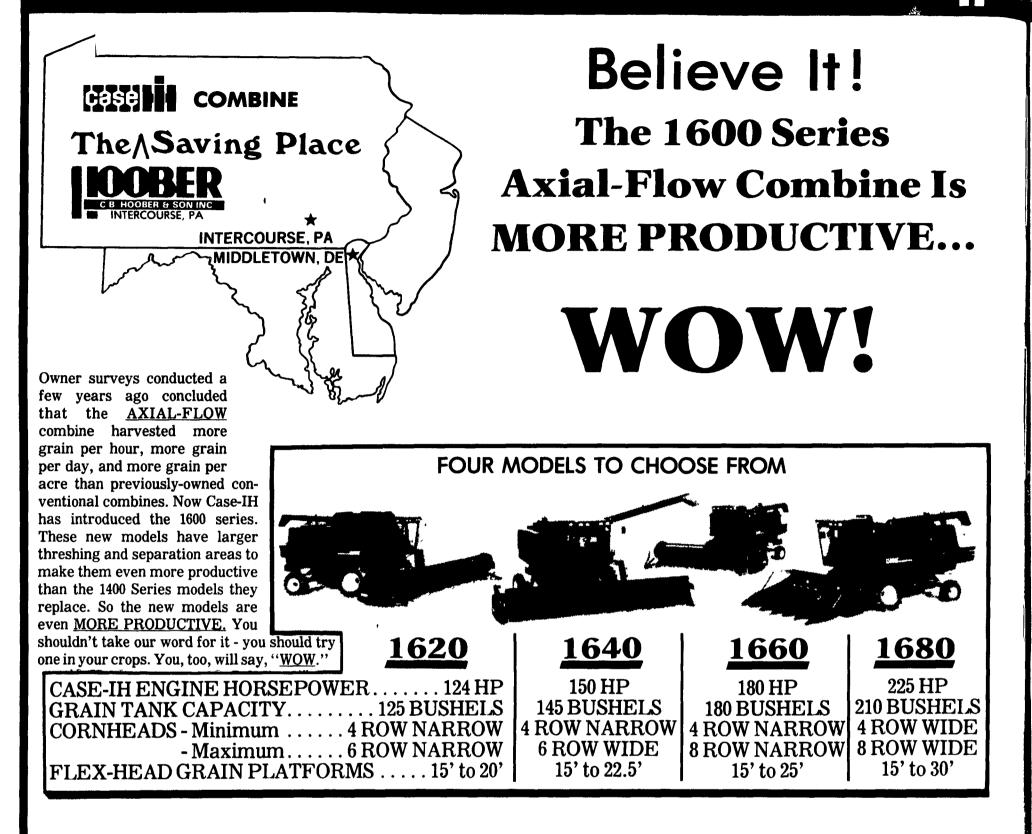

## The Single Rotor Design is MORE PRODUCTIVITY!

When your crops are ripe and ready to harvest, Axial-Flow allows you to move faster than with a conventional combine. The

rotor's large throat means no bottlenecks up front.

walker assemblies common to conventional combines. Less moving parts means less maintenance, less downtime.

damage and holds elevator dockage to a minimum. able to harvest at top speed for maximum

.

)0B

RC

for maximum productivity, even on side-hills.