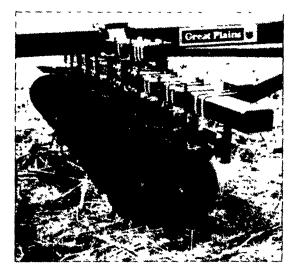

**ONLY AT HOOBER'S...** 

**Great Plains No-Till Pivot Pull Hitch** 

features

Using The Exclusive No-Till Hitch With A 3 Point Drill Allows You To Plant In No-Till Or Tilled Conditions As Your Conditions Dictate.

The Heavy-Duty No-Till Hitch And The Special Weight Transfer Design Provide Superior Penetration Even In The Toughest Conditions. Up To 3 Sets Of Tractor Weights Can Be Added.

The Pivot Between The Coulter Unit And The Drill Allows The Disk Opener To Track Exactly In The Slot Cut By The Coulter Even On Sidehills Or Around Curves.

Drill Available

SIZES AVAILABLE IN 12', 14' OR 15' WIDTHS