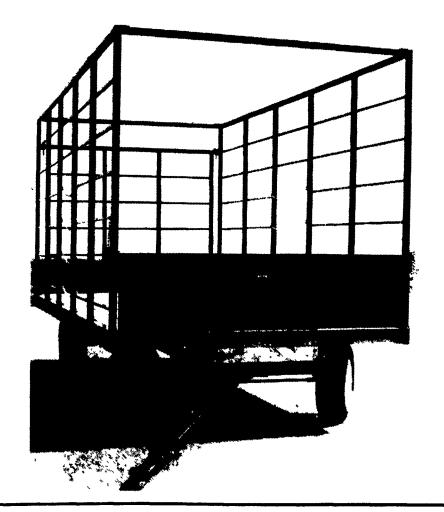

## THE ORIGINAL STEEL BALE WAGON **MADE WITH SQUARE STEEL TUBING**

## **CHECK THESE FEATURES AGAINST** ANY OTHER BALE WAGON -**YOU'LL FIND OURS IS THE BEST!**

- ....Eight foot wide inside by Eighteen feet long.
- ....Rugged square steel tubing.
- ....Fold down front gate w/diamond plate platform.
- ....Swing-out tailgate.
- ....Unload from side, front or rear.
- ....Solid oak floor.
- Eight ton running gear w/universal bearings

....With New 9.5Lx15 tires.

....Backed by Hoober Parts and Service.

Don't Settle For Less Than The Best CALL US TOLL FREE FOR A PRICE 1-800-732-0017 1-800-233-0165 MD, NJ, DEL, NY PA Only