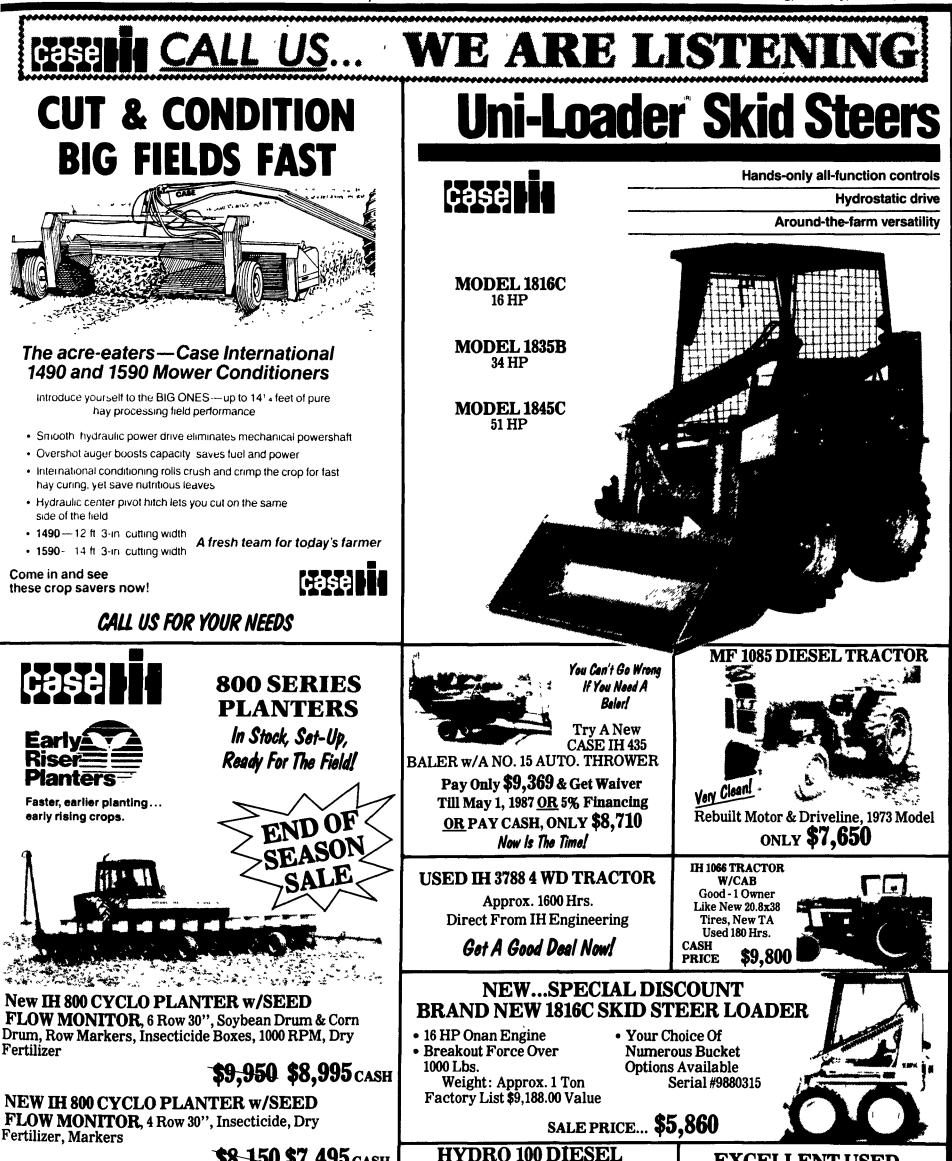

## **600 FORAGE BLOWER**

Fills 100-plus feet (30.5m) silos at capacities up to 180 tons (163.3 mt) per hour with no crop drop-off. Combines a unique hopper design and a 12-inch (305 mm) auger with 30-degree entry to the 60-inch (1.5 m) rotor with a rotating backsheet. Cupped paddles provide a center discharge for high-capacity blowing. CALL FOR PRICE