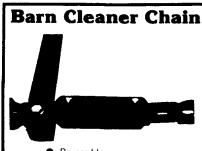

Slinger 4500

- Reversible
- Fits most barn cleaners
- Heavy duty forged links
- 5'16 inch flat links
- High impact pin swedging

VAN DALE

Agitator/Filler Pump

**BRAND NEW ITEM** 

Orbit Mixer For TMR
With Stainless Steel Drum