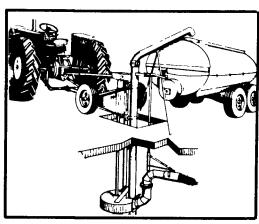

Slinger 4500

- Reversible
- Fits most barn cleaners
- Heavy duty forged links
- 5'16 inch flat links
- High impact pin swedging

VAN DALE

Agitator/Filler Pump

**BRAND NEW ITEM** 

Orbit Mixer For TMR
With Stainless Steel Drum