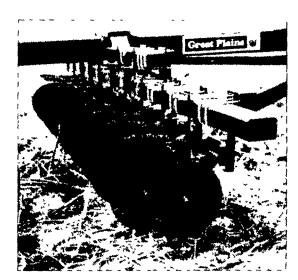

## Great Plains

The ALL-PURPOSE

Soybean and Grain Drill

**Great Plains No-Till Pivot Pull Hitch** 

features

Using The Exclusive No-Till Hitch With A 3 Point Drill Allows You To Plant In No-Till Or Tilled Conditions As Your Conditions Dictate.

PENETRATION)

The Heavy-Duty No-Till Hitch And The Special Weight Transfer Design Provide Superior Penetration Even In The Toughest Conditions. Up To 3 Sets Of Tractor Weights Can Be Added.

The Pivot Between The Coulter Unit And The Drill Allows The Disk Opener To Track Exactly In The Slot Cut By The Coulter Even On Sidehills Or Around Curves.

Rental Drill Available

SIZES AVAILABLE IN 12', 14' OR 15' WIDTHS