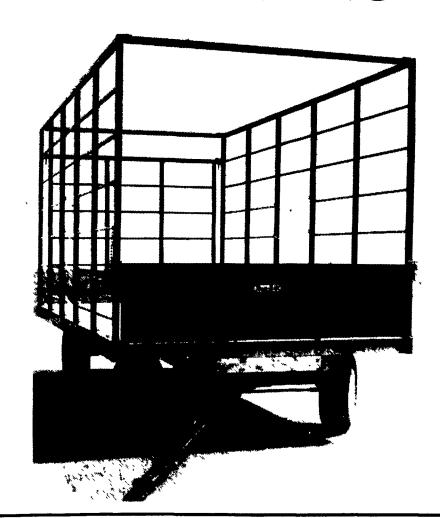

## THE ORIGINAL STEEL BALE WAGON MADE WITH SQUARE STEEL TUBING

## CHECK THESE FEATURES AGAINST ANY OTHER BALE WAGON — YOU'LL FIND OURS IS THE BEST!

- ....Eight foot wide inside by Eighteen feet long.
- ....Rugged square steel tubing.
- ....Fold down front gate w/diamond plate platform.
- ....Swing-out tailgate.
- ....Unload from side, front or rear.
- ....Solid oak floor.
- ....Eight ton running gear w/universal bearings.
- ....With New 9.5Lx15 tires.
- ....Backed by Hoober Parts and Service.