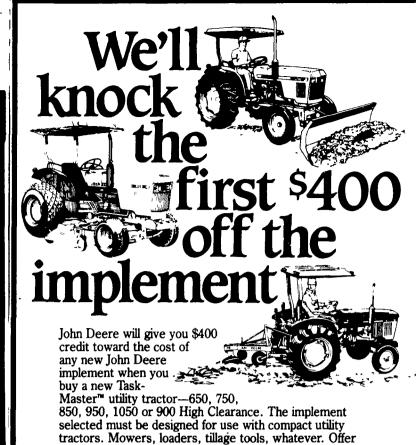

WINELAND EQUIP. INC.

JD 3 Row Wide Forage Head

Like New .

RD2 Rte 164 East Martinsburg, PA 16662 Phone 814-793-2109

. \$3.950

good through June 30, unless cancelled. Come in and save!

On JOHN DEERE 950 TRACTOR 2 WD or 4 WD

9 Month Waiver Of Finance Also Available