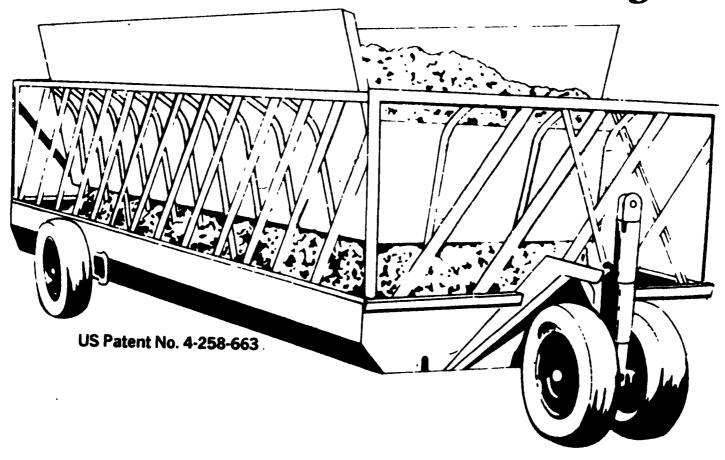

## If "How To Feed Cattle?" Is The QUESTION— Schoessow is THE ANSWER

**Patented Slant Bar Feeder Wagons** 

• 10 FOOT • 16 FOOT • 20 FOOT • 24 FOOT • 30 FOOT • 40 FOOT