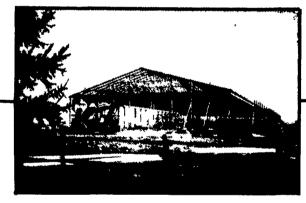

## LAMINATED WOOD IS 4 TIMES STRONGER THAN NAILED

Laminated Wood Beams Manufactured At Our Pa. Plant

Special Cutting And Marking For The Job Site Erection & Placement.

A Unique Laminated Arch Design

40' Span Uni-Arch Building For Those Who Need Extra Head Room