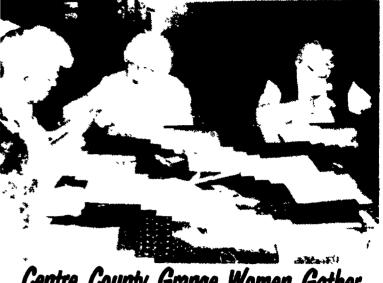

### Centre County Grange Women Gather

Centre County Pomona Grange Women gather to make a large quilt for a fund-raising project in August, during the Grange Fair in Centre County, Aug. 22 to 28.

Working on the Log Cabin pattern quilt are from left, Roxey Bohn, Grace Sweeney, and Alma Hagan.