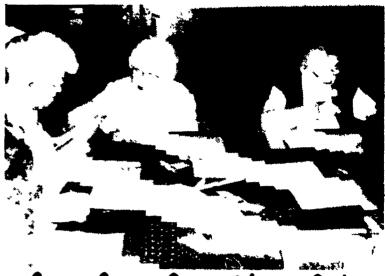

### Centre County Grange Women Gather

Centre County Pomona Grange Women gather to make a large quilt for a fund-raising project in August, during the Grange Fair in Centre County, Aug. 22 to 28.

Working on the Log Cabin pattern quilt are from left, Roxey Bohn, Grace Sweeney, and Alma Hagan.