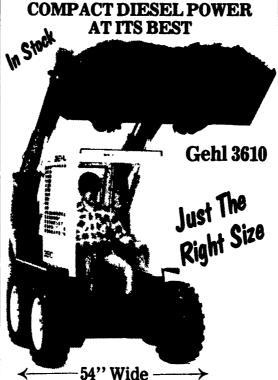

### **Gehl 3310**

New Gehl Model 3310, 20 HP w/5.70x15 Tires And 48" Wide Bucket, SN#1295

> One Only **List Price** \$12,141

**DISCOUNT** SALE PRICE **ONLY** 

\$6,840

New Gehl Model 3610, 25 HP Diesel, Powered w/27x8.50x15 Flotation Lug Type Tires, 54" Bucket Call For Surprising Good Deal!