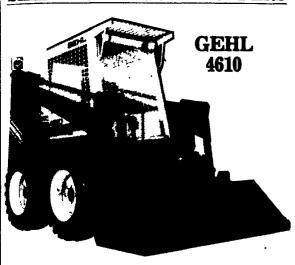

### SELF-LEVELING SKID LOADERS

65" Wide

New Gehl 4610 Diesel, 44 HP Demonstrator w/65" Fertilizer Bucket, 10.00x16.5 Tires, SN#4184

List Price \$19,000 Plus

DISCOUNT **SALE PRICE** ONLY .....

\$12,907