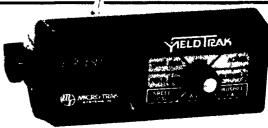

#### REAP THE BENEFITS

Yield Trak Monitors four basic functions ground speed, acres harvested, bushels per acre and total bushels harvested. The bushels per acre function is divided into two counters with independent resets, so you can pinpoint yields with each tank-full or measure an entire field

Yield Trak provides the information you need at harvest to operate at maximum efficiency and make the best possible decisions for next season's

- Increase productivity through accurate monitoring of ground speed
- Establish yield records for each field or
- Assess the effects of weeds or insects
- Determine next year's fertilizer and chemical requirements
  Measure yields from test plots to determine best performing varieties
- Establish a more accurate grain
- Load trucks within legal limits

Yield Trak can be used with any make or model of combine and calibrated to accurately measure corn, soybeans, wheat and other small grains. Whether you run your own farm or do custom combining, efficient operation is more essential than ever. Yield Trak eliminates the guess work that can cost you