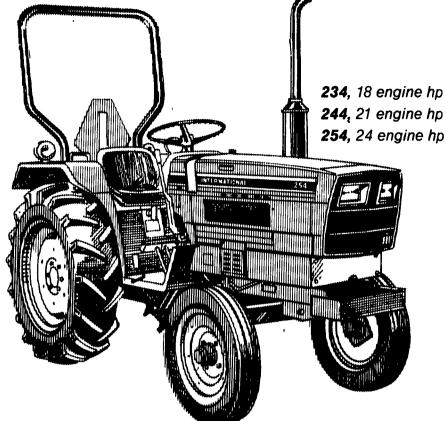

# International 200 Series Tractors

They're compact, but surprisingly powerful to save you a lot of back-breaking work. Husky, 3-cylinder diesel engines give you the power and economy you need around the farmyard or in the city, to do all types of jobs.

These are true farm-style tractors with 3-point hitch, smooth shifting transmissions, hand and foot throttles, plus complete lighting and instrumentation packages.

The 540 RPM PTO is standard on all three models. The 244 and 254 also have an optional 1250 RPM front PTO. For extra power and flotation. Mechanical Front Drive (MFD) gives you full all-wheel power for greater traction.