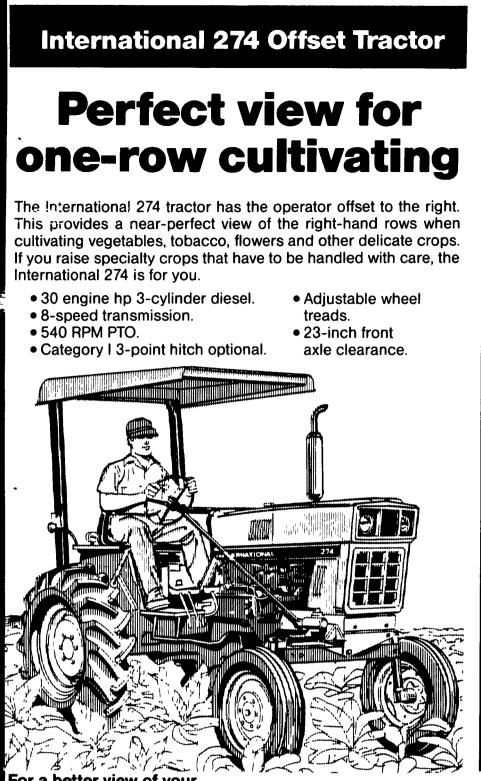

For a better view of your row crops, see the 274 today.

**200 SERIES 5% APR Financing OR Additional Discounts** 

**SEE YOUR DEALER NOW!** 

# International 200 Series Tractors

They're compact, but surprisingly powerful to save you a lot of back-breaking work. Husky, 3-cylinder diesel engines give you the power and economy you need around the farmyard or in the city, to do all types of jobs.

These are true farm-style tractors with 3-point hitch, smooth shifting transmissions, hand and foot throttles, plus complete lighting and instrumentation packages.

The 540 RPM PTO is standard on all three models. The 244 and 254 also have an optional 1250 RPM front PTO. For extra power and flotation. Mechanical Front Drive (MFD) gives you full all-wheel power for greater traction.