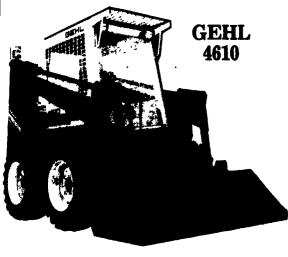

## **SELF-LEVELING SKID LOADERS**

65" Wide-

New Gehl 4610 Diesel, 44 HP Demonstrator w/65" Fertilizer Bucket, 10.00x16.5 Tires, SN#4184

List Price \$19,000 Plus

DISCOUNT SALE PRICE

 New Gehl Model 4510, 40 HP, Water-Cooled Gas Engine, Demonstrator w/65" Fertilizer Bucket & 10.00x16.5 Tires, SN#3372