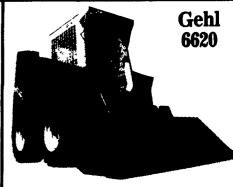

—— 72'' Wide —— Operating Capacity Of 2,050 Lbs.

 New Gehl Model 6620, 60 HP w/12.00x16.5 Tires And Hi-Capacity 72" Bucket, Standard Equipped w/Front Aux. Hydraulics & Working Lights

List Price \$28,315