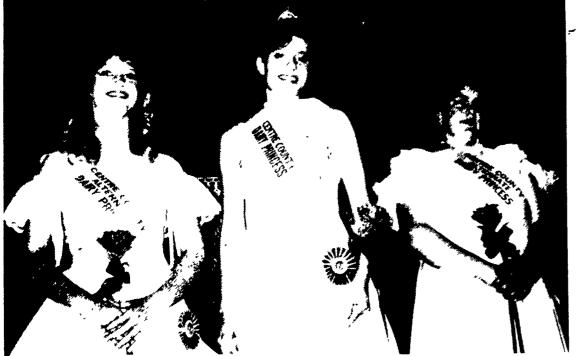

## Dora Kay Hettinger is Centre County's New Dairy Princess

York Junior Holstein club will host the annual regional Junior Holstein Judging School, scheduled for July 14 and 15, with headquarters at the Ramada Inn, York.

1986 Centre County dairy princess Dora Kay Hettinger, center, pauses for a moment with alternate princesses Tammy McTavish, left, and Joy Gates, right.