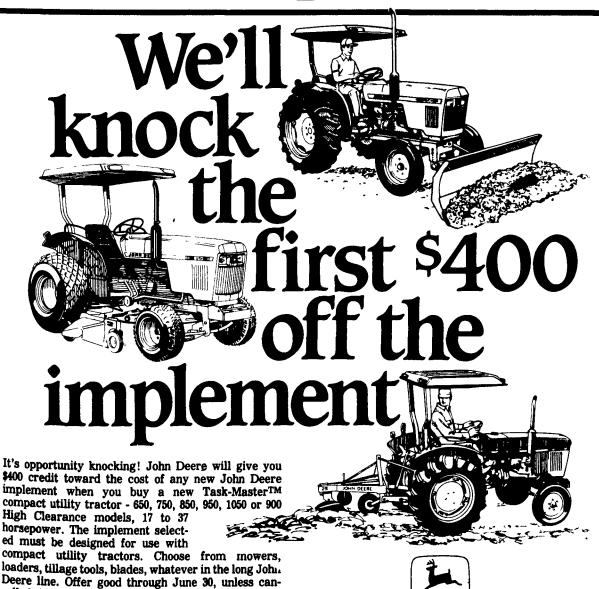

# John Deere tractor savings countdown saves you thousands

Check out the huge savings on John Deere 4WD, row-crop and utility tractors right now. Many finance and discount plans available that can save you thousands of dollars. The earlier you buy, the more you save.

Interest-free financing\* (Until Oct. 1, 1986 on utility or Jan. 1, 1987 on row-crop and 4WD depending on model purchased).

celled. Come knocking!

- Discount in lieu of finance waivers on all new tractors.
- Factory discounts passed on

We also have special finance waiver offers on used tractors. Come on out—it's worth the trip.

\*Availability of John Deere financing subject to approval of

See us right away-the sooner the better