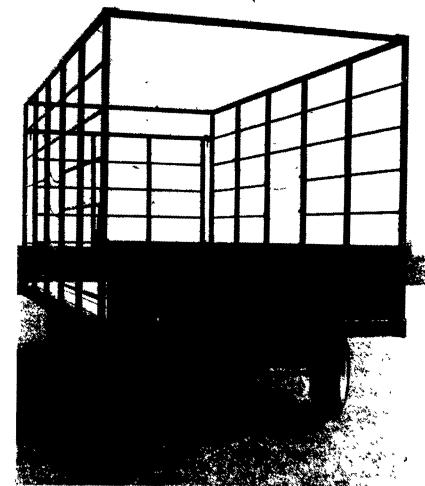

## THE ORIGINAL STEEL BALE WAGON MADE WITH SQUARE STEEL TUBING

CHECK THESE FEATURES AGAINST ANY OTHER BALE WAGON — YOU'LL FIND OURS IS THE BEST!

- ... Eight foot wide inside by Eighteen feet long.
- ....Rugged square steel tubing.
- ....Fold down front gate w/diamond plate platform.
- ....Swing-out tailgate.
- .... Unload from side, front or rear.
- ....Solid oak floor.
- ....Eight ton running gear w/universal bearings.
- ....With New 9.5Lx15 tires.
- ....Backed by Hoober Parts and Service.