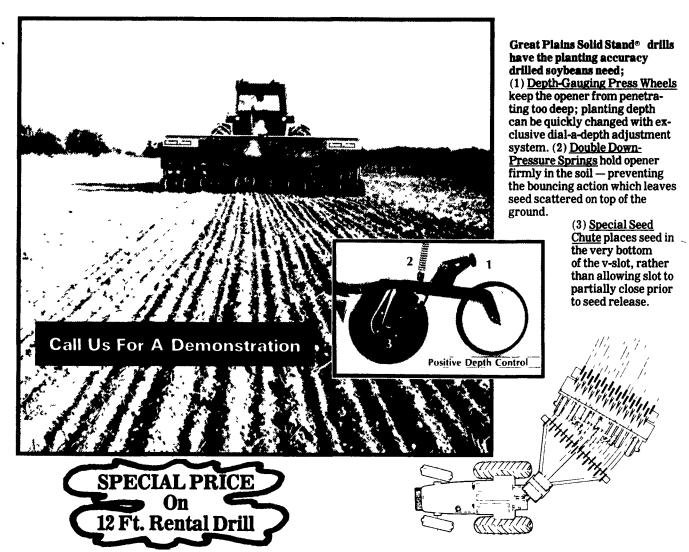

## You Won't Find A Better No-Till Drill Than GREAT PLAINS



## THE NO-TILL HITCH THAT WORKS

Here's why:

A unique pivot between the coulter unit and the drill allows each disk opener to track exactly in the slot cut by the coulter in front — even while the unit is rounding a curve.

Excellent penetration is also achieved, thanks to a heavyduty framework, calciumfillable transport tires, and a special weight transfer design which applies some of the weight of the drill itself to the coulters. Should additional weight be needed, specially designed weight brackets are available which accept most tractor suitcasestyle weights. In all, up to 400 lbs. of weight per coulter is possible ensuring penetration even in the toughest ground.

Finally, all Combination Drill Hitches feature a quick hitch for attaching easily to 3-point drills. So you have the f