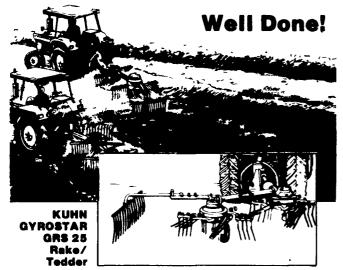

### 

A great rake ... and ... a great tedder. Two machines in one! KUHN'S advanced equipment technology comes through again

- Easy on the crop minimum leaf loss
- Simple changeover from rake to tedder
- Side delivery raking for quicker dry down
- Easy maneuvering in the field

Why buy two machines when one will do both jobs? See your KUHN dealer now With the KUHN GRS 25, you'll know what we mean when we say "well done"

Several Other Models in Stock!

USED TRACTORS

No Interest Until Oct. 1, 1986\*