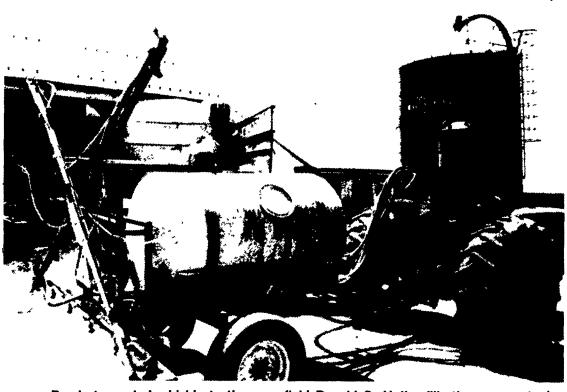

### With Everett Newswanger, Managing Editor

Ready to apply herbicide to the corn field Donald G. Hoffer fills the sprayer tank behind his barn. Hoffer's Sher Don Farm is located at Lebanon R4.

This mother seemed rather protective of her new baby when the cameraman wanted to take a picture. The day old baby was in the pasture along Starner Road near Route 322. Their farm owner for religious reasons didn't want to be identified but said mother is a good milker along with her 39 other stable mates.