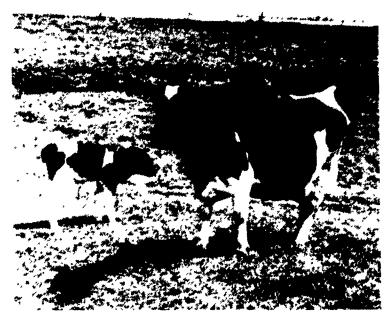

### With Everett Newswanger, Managing Editor

Ready to apply herbicide to the corn field Donald G. Hoffer fills the sprayer tank behind his barn. Hoffer's Sher Don Farm is located at Lebanon R4.

This mother seemed rather protective of her new baby when the cameraman wanted to take a picture. The day old baby was in the pasture along Starner Road near Route 322. Their farm owner for religious reasons didn't want to be identified but said mother is a good milker along with her 39 other stable mates.