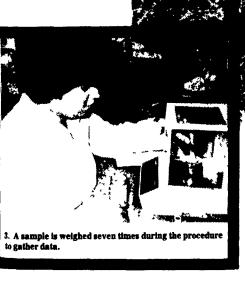

## ACCURATE FORAGE TESTING GIVES YOU A MORE RELIABLE DAIRY FEEDING PROGRAM

1 The analysis begins with a collection of a forage sample from your farm.

2. The sample is dried in an oven to determine moisture...