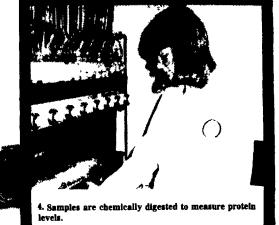

## ACCURATE FORAGE TESTING GIVES YOU A MORE RELIABLE DAIRY FEEDING PROGRAM

1 The analysis begins with a collection of a forage sample from your farm.

2. The sample is dried in an oven to determine moisture...