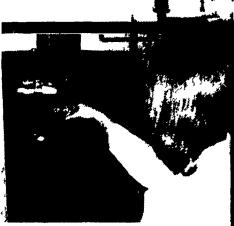

## ACCURATE FORAGE TESTING GIVES YOU A MORE RELIABLE DAIRY FEEDING PROGRAM

1 The analysis begins with a collection of a forage sample from your farm.

2. The sample is dried in an oven to determine moisture...