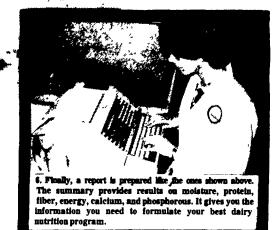

## ACCURATE FORAGE TESTING GIVES YOU A MORE RELIABLE DAIRY FEEDING PROGRAM

1 The analysis begins with a collection of a forage sample from your farm.

2. The sample is dried in an oven to determine moisture...