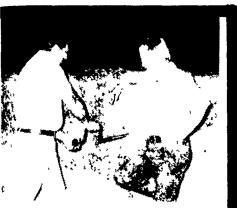

## ACCURATE FORAGE TESTING GIVES YOU A MORE RELIABLE DAIRY FEEDING PROGRAM

1 The analysis begins with a collection of a forage sample from your farm.

2. The sample is dried in an oven to determine moisture...