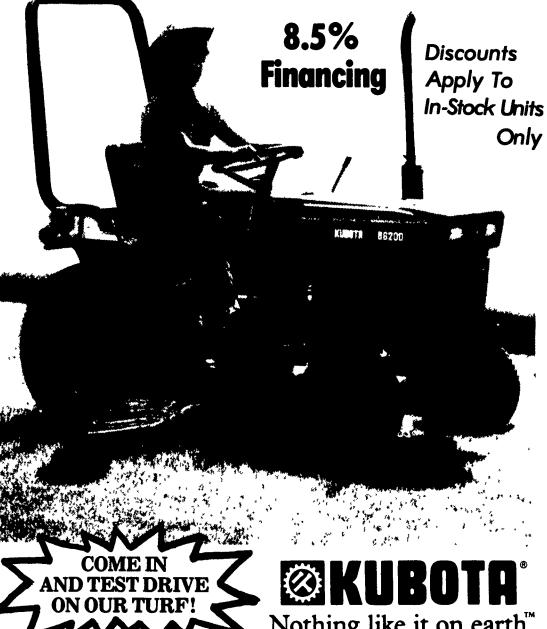

## The Kubota B6200 HSD Model

A 2 WD or 4 WD diesel tractor that can handle any job you need done quickly and well.

Come In And Get Our Best Deal <u>Plus</u> Your Rebate Up To <sup>\$</sup>500 From Keller Bros. Tractor Co.

#### Nothing like it on earth. Demonstrations & Displays Will Be Held At The Keller Bros. Airport In Buffalo Springs Don't Miss It - A Demonstration Is Worth A Thousand Words ₾ ଇ Or. TWO CONVENIENT LOCATIONS: (m) 412 Ð 690 R. 7 Lebanon, 730 South Broad St. Lititz, Pa. 17543 Pa. 17042 Rt. 419 1 mile West on Route 501 of Schaefferstown. 6 miles North **Buffalo Springs** of Lancaster TRACTOR CO. Lancaster County Lebanon County (1)7 SINCE 1921 717-626-2121 717-949-6501 Route 419 - 1 mile West of PARTS ★ SALES ★ SERVICE