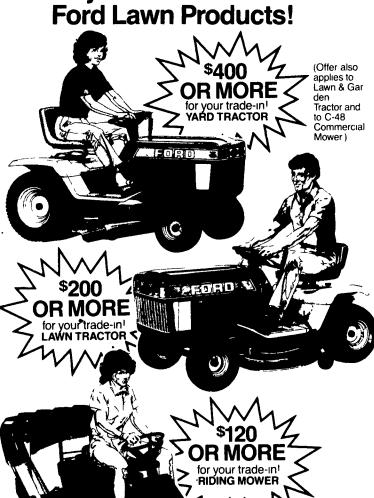

## GET \$120...\$200

...for your trade-in on new

TRACTOR CO. SINCE

Ask for details.

Rt. 419 between Schaefferstown and Cornwall, Lebanon County, Lebanon, PA 17042 717-949-6501

Trade in your old equipment for brand new Ford products with all the latest features. Hurry! This trade-in offer is for a lim-