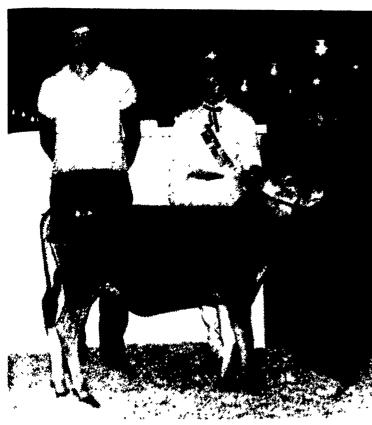

## All Breed Calf Sale

William Moore, consignor, Jill Hyde, Crawford County dairy princess, and Sean Zakostelecky, buyer, pose with the top Jersey.

An intermediate calf in the Jersey breed claimed top price of \$675. She was brought in by Ladybug Lane Jerseys of Volant, and sold to young 4-H'er Sean Zakostelecky of Conneautville.

Auctioneer was John Fenstermaker of Homerville, Ohio.