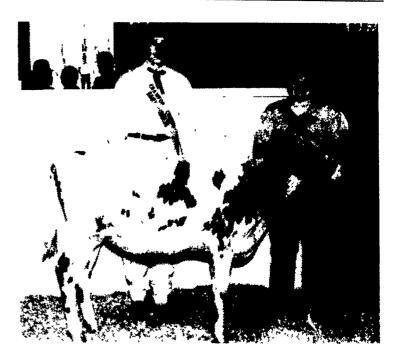

Lancaster Farming, Saturday, April 26, 1986-A27

Crawford County dairy princess Jill Hyde and Chantelle Zilhauer, buyer, pose with the top selling Ayrshire. The showy white heifer was consigned by Earl Keefer and Donald Shetterly, not pictured.