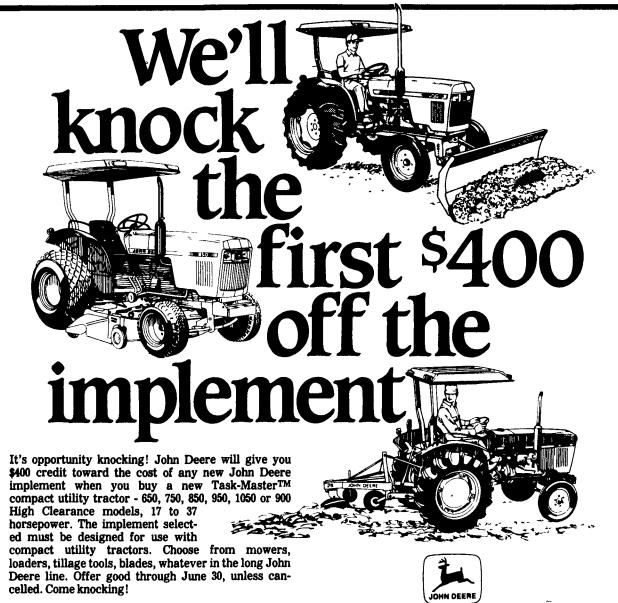

## John Deere combine savings countdown

Buy your new John Deere combine now and you can save several ways. The sooner you buy the more you save. We've also got some great deals on used combines.

- Interest-free financing\* until January 1, 1987, on new and used combines.
- Discount in lieu of finance waiver on new combines only.
- Special factory discounts on combines and headers passed on to you.
- Check us for details. Savings vary by model and year.