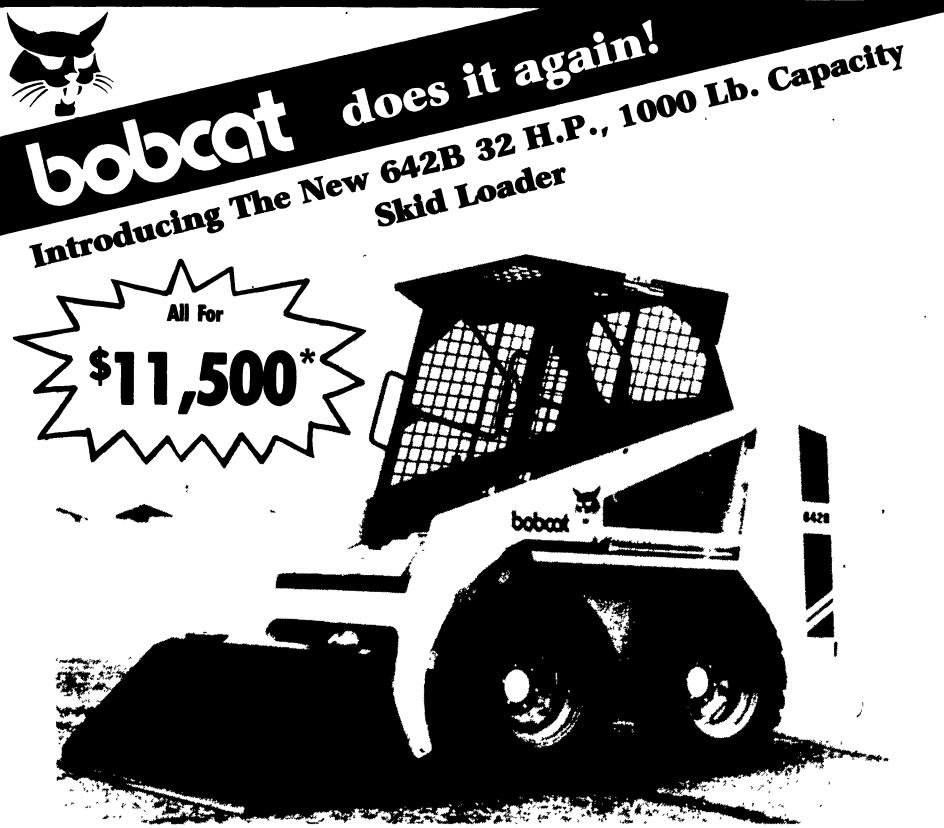

Pictures of Bobcat Loaders may show other than standard equipment

Operate with low cost efficiency all around the farm, or on the construction site with the new 642B Bobcat front end loader. Work close-up against walls, corners and fences.

Move quickly in and around small openings and areas the bigger machines can't maneuver. Eliminate costly, time-consuming hand labor.

With the 642B Bobcat, do a variety of jobs, with the "easy-on easy-off" attachments available with the 642B Bob-Tach"bolt-on" attachment system.

- HEIGHT (LESS BUCKET) RATED OPERATING CAPACITY 1000 LBS.
- Low cost efficiency on the farm or construction site.
- Mitsubishi, four cylinder liquid-cooled gasoline engine.
- Hydrostatic drive.
- Seat bar for additional operator safety, convenience and comfort.
- Bob-Tach "bolt-on" system and variety of optional attachments for multiple job versatility.
- Tip-up ROPS for easy maintenance.