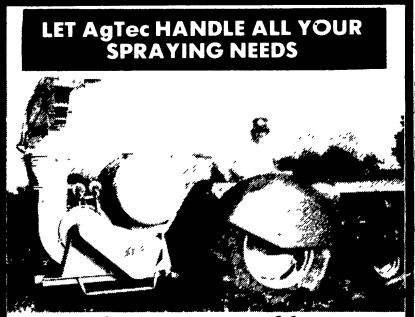

## give your vegetables wrap around protection

AgTec's rotating vegetable head gives complete coverage with wrap around protection. 190 MPH Air Stream carries mist-size droplets that penetrate and cling, even to the undersides of leaves. Without leaving the tractor seat you can rotate the head 270° to spray with the wind and adjust the deflector for swaths

up to 60 feet, with AgTec low volume efficiency you'll reduce chemical and fuel costs, and spray more acres a day. The rotating head is available on 3 pt. hitch and pull-type AgTec sprayers with PTO-drive. See us today for a demonstration.