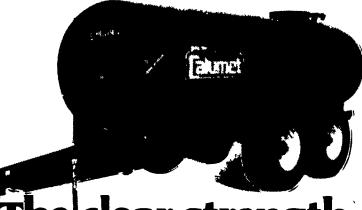

# The clear strength advantage of the new Calumet S-3750 spreader tank

### the "over-built" undercarriage.

We wanted an exceptionally strong 3 750 gallon liquid spreader tank. We got it by using the under carriage from our big 4 500 gallon spreader. We also used the bigger model s 18 x 22 5 16 ply tires on

You see it first in the "over-built"

4 Inch spindles and 16 000 lb capacity hub And like all Calumet tanks the new S 3750 features extra strength flanged heads, and

continuous finished welding of tank to frame (instead of skip welds) The S 3750 operates from 540 or 1000 RPM PTO or optional hydraulic motor drive it accents our 2 or 4 shank soil injectors
Four wheel hydraulic brakes are

Liquid level indicator is standard And the price is right

If you're thinking about a new tank, see the new competitively priced \$ 3750 at your Calumet distributor Other models offer 2250 3250 4500 and 6500 gallon capacities All are built strong as a Calumet by the strong company in liquid