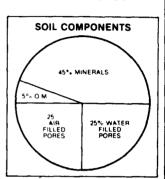

Way

All plants require a fertile soil in which to grow, but fertility alone is not enough. Plants also need water and air to produce a good crop Adequate soil moisture is necessary for a good yield Lack of water or too much water both adversely affect yield

Air within the soil is necessary for plant root systems to utilize the nutrients. In the absence of air, the root system loses its ability to utilize the applied fertilizers and lime which are therefore wasted

Crops growing on loose well aerated soils will develop extensive root systems that reach into all portions of the soil profile Selecting the AER-WAY is the key to putting your soil in good condition and keeping it productive in the future