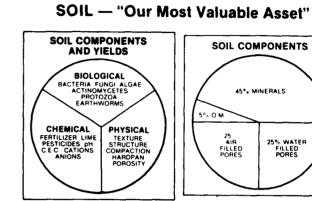

Way

All plants require a fertile soil in which to grow, but fertility alone is not enough. Plants also need water and air to produce a good crop Adequate soil moisture is necessary for a good yield Lack of water or too much water both adversely affect yield

Air within the soil is necessary for plant root systems to utilize the nutrients. In the absence of air, the root system loses its ability to utilize the applied fertilizers and lime which are therefore wasted

Crops growing on loose well aerated soils will develop extensive root systems that reach into all portions of the soil profile Selecting the AER-WAY is the key to putting your soil in good condition and keeping it productive in the future