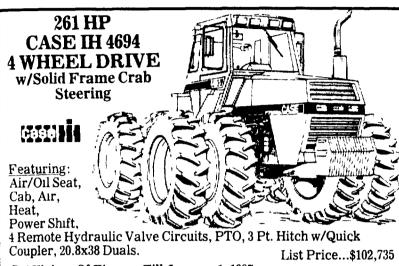

## CASE IH 4994 4WD TRACTOR 400 H.P. w/20.8x42 Duals

List Price...\$150,240 Get Waiver of Finance Till January 1, 1987

\$88,354 OR 5% A.P.R. Financing And Pay..... **OR** Pay Cash, Only.....

> (Which Can Be Lease Purchased w/A True Tax Lease Of Approx. 10%)

NOTE Purchase This Tractor & Receive A Case IH Certificate Worth \$3,000 Towards Any Case IH Machinery Purchases, Good Till October 1986.