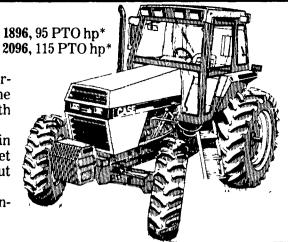

# Case International 1896 & 2096 Tractors Modern, efficient diesels are the key to field performance

Field efficiency begins with modern engines that are the combination of proven diesel and turbocharging technology, computer-assisted design and advanced manufacturing techniques. The result. Exceptional lugging ability, excellent fuel efficiency, long-term reliability and very smooth

Optional Mechanical Front Drive (MFD) provides extra traction and bonus pulling power in marginal conditions. It allows you to get many jobs started earlier and to finish sooner. You'll get more output from your implements; you'll accomplish more every day and squeeze more work out

All this plus advanced instrumentation that helps you work more efficiently and the extra convenience that only a Silent Guardian cab can provide are yours in Case 1896 and 2096 tractors.

Get Waiver Of Finance Till January 1, 1987

OR 5% Financing And Pay.....

\$63,940

Of Approx. 10%)

NOTE Purchase This Tractor & Receive A Case IH Certificate Worth \$3,000 Towards Any Case IH Machinery Purchases, Good Fill October 1986