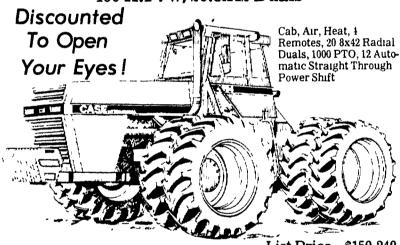

reliability and very smooth

Optional Mechanical Front Drive (MFD) provides extra traction and bonus pulling power in marginal conditions. It allows you to get many jobs started earlier and to finish sooner. You'll get more output from your implements; you'll accomplish more every day and squeeze more work out

All this plus advanced instrumentation that helps you work more efficiently and the extra convenience that only a Silent Guardian cab can provide are yours in Case 1896 and 2096 tractors.





Get Waiver Of Finance Till January 1, 1987

OR 5% Financing And Pay.....

\$63,940

Of Approx. 10%)

NOTE Purchase This Tractor & Receive A Case IH Certificate Worth \$3,000 Towards Any Case IH Machinery Purchases, Good Fill October 1986

## CASE IH 4994 4WD TRACTOR 400 H.P. w/20.8x42 Duals



List Price...\$150,240 Get Waiver of Finance Till January 1, 1987

\$88,354 OR 5% A.P.R. Financing And Pay..... **OR** Pay Cash, Only.....

> (Which Can Be Lease Purchased w/A True Tax Lease Of Approx. 10%)

NOTE Purchase This Tractor & Receive A Case IH Certificate Worth \$3,000 Towards Any Case IH Machinery Purchases, Good Till October 1986.

### **GOOD HYDRO 656** DIESEL ROW CROP TRACTOR

Front End Weights, 15.5x38 Tires

Ready For Work **ONLY \$5,900** 





### 1978 **IH 584 ROW** CROP TRACTOR

Only 1696 Hrs. w/Large Hyd. Pump

**ONLY** \$7,950



spring-tooth harrow make an excellent team thorough, close cultivation of corn, soybeans, vegetables and other row crops



| ENGINE HORSEPOWER |    |
|-------------------|----|
| 234 & 234 HYDRO   | 18 |
| 244               | 21 |
| 254