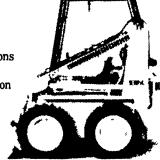

#### BRAND NEW 1816C SKID STEER LOADER

- 16 HP Onan Engine
   Breakout Force Over 1000 Lbs.
- Your Choice Of
   Numerous Bucket Options
   Available

Weight: Approx. 1 Ton

Factory List \$9,188.00 Value

720

**AUTOMATIC** 

SALE PRICE.....

In Stock

\$6,350