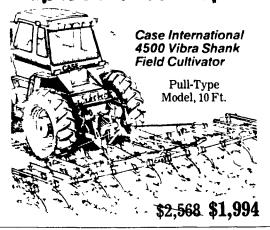

## Soil shattering action up to 7 inches deep!

Just Traded
MODEL 3388 2+2 4 WHEEL DRIVE

Only 560 Hrs.

Take Waiver of Interest till Jan. 1, 1987

OR

8.8% Financing
OR

Additional Cash Discounts

24x6 w/Staggered Double Disk Openers
DISCOUNT PRICE \$4,995