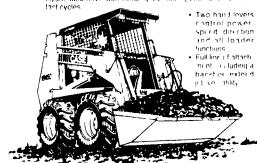

### Top hands all around the farm

Case International Skid-Steer Uni-Loaders

For all around usefulness on the farm a Case International Uni-Loader\* can be one of the handlest pieces of equipment you own Compact and maneuverable, they Il go just about anywhere to make easy work of hard to handle lifting, loading, moving, leveling and digging jobs.

 1845C 4 cyclinder 51 net hp diesel 1835B 4 cyclinder 34 net hp diesel or 32 net hp gasoline 185C 16 net hp. gasoline

Hydrocalise drive with infinitely variable speed, and 360 turns for

1845 C UNI-LOADER, IN STOCK