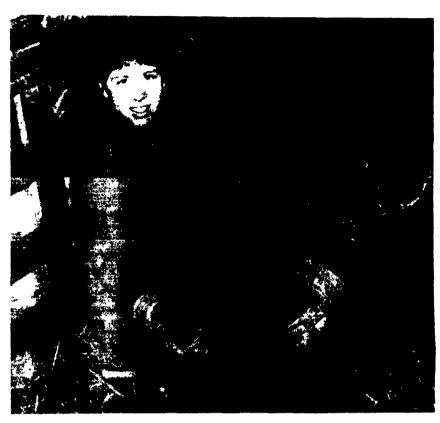

## Eenie, meenie, minie, moe... (It's picture time, so don't let go!)

At left, Irene Landis struggles to corral quadruplets born on her father's farm, Hidden Meadow, near Souderton. The lambs were born on Valentine's Day to a Penn State ewe with a history of multiple births. In addition to being one of a triplet herself, she gave birth to triplets last year and twins the year before. The quads at right were born seven weeks ago today on Clay View Farm near Ephrata. Although mom cared for her brood almost single-handedly, it took a team effort to corral the

herd for a picture. At left, Sarah, 4, helps her mother, Deb Boyd, keep the foursome under control.

According to Penn State sheep specialist, Clair Engle, the ability to produce these sheep "litters" is a breed-related characteristic. While British breeds, such as Suffolks, Dorsets and Southdowns, have only about a five to 10 percent chance of producing quadruplets, Finn sheep will produce from four to seven lambs about 20 to 30 percent of the