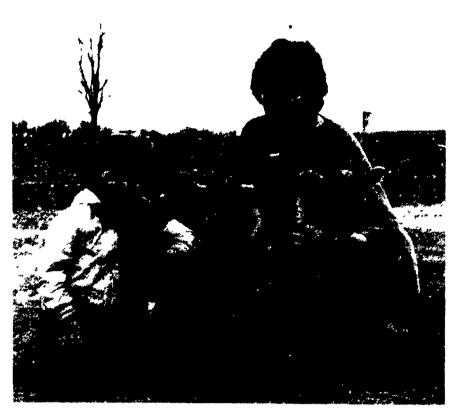

## Eenie, meenie, minie, moe... (It's picture time, so don't let go!)

At left, Irene Landis struggles to corral quadruplets born on her father's farm, Hidden Meadow, near Souderton. The lambs were born on Valentine's Day to a Penn State ewe with a history of multiple births. In addition to being one of a triplet herself, she gave birth to triplets last year and twins the year before. The quads at right were born seven weeks ago today on Clay View Farm near Ephrata. Although mom cared for her brood almost single-handedly, it took a team effort to corral the

herd for a picture. At left, Sarah, 4, helps her mother, Deb Boyd, keep the foursome under control.

According to Penn State sheep specialist, Clair Engle, the ability to produce these sheep "litters" is a breed-related characteristic. While British breeds, such as Suffolks, Dorsets and Southdowns, have only about a five to 10 percent chance of producing quadruplets, Finn sheep will produce from four to seven lambs about 20 to 30 percent of the