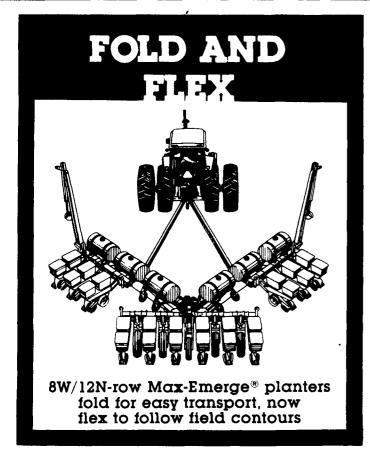

2 Year Old

JD 7000 12-ROW FOLDING PLANTER With Liquid Fertilizer 4050 - 4850
All Models In Stock
HUGE
PRICE REDUCTIONS!!

THE NEW
MAX EMERGE II MODEL 7200
12R FLEX FOLD PLANTER
NOW IN STOCK