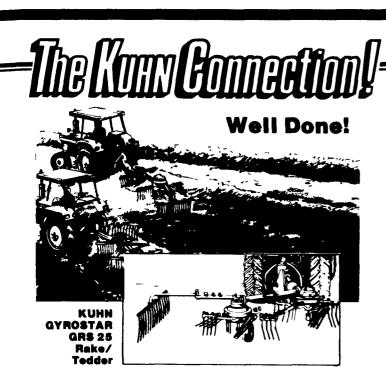

A great rake...and...a great tedder. Two machines in one! KUHN'S advanced equipment technology comes through again

- Easy on the crop minimum leaf loss
- Simple changeover from rake to tedder
  Side delivery raking for quicker dry down
- Easy maneuvering in the field

Why buy two machines when one will do both jobs? See your KUHN dealer now With the KUHN GRS 25, you'll know what we mean when we say "well done"

Joining agriculture and technology for over 160 years

Several Other Models In Stock!