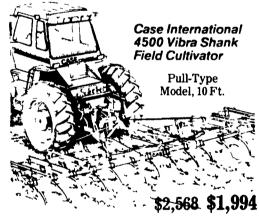

#### Soil shattering action up to 7 inches deep!

**AUTOMATIC FORAGE** HARVESTER \$9,967 **Heads Not Included** 

24x6 w/Staggered Double Disk Openers DISCOUNT PRICE \$4,995

Just Traded MODEL 3388 2+2 4 WHEEL DRIVE