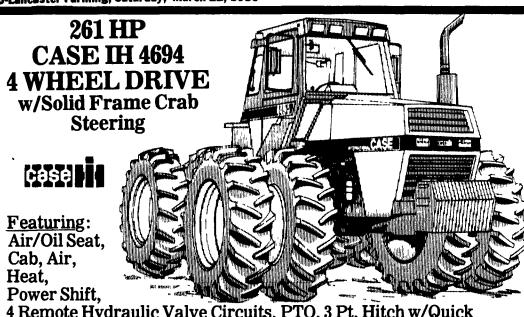

4 Remote Hydraulic Valve Circuits, PTO, 3 Pt. Hitch w/Quick Coupler, 20.8x38 Duals.

Get Waiver Of Finance Till January 1, 1987 OR 5% Financing And Pay.....

List Price...\$102,735

Of Approx. 10%)

NOTE: Purchase This Tractor & Receive A Case IH Certificate Worth \$3,000 Towards Any Case IH Machinery Purchases, Good Till October 1986.