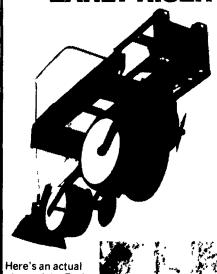

## EARLY RISER ROW UNITS

photo of the Early Riser press wheel track Note the cracking slit it leaves in the soil so young plants can emerge easier in crusty soil conditions

New IH 800 CYCLO PLANTER w/SEED FLOW MONITOR, 6 Row 30", Soybean Drum & Corn Drum, Row Markers, Insecticide Boxes, 1000 RPM, Dry **Fertilizer** 