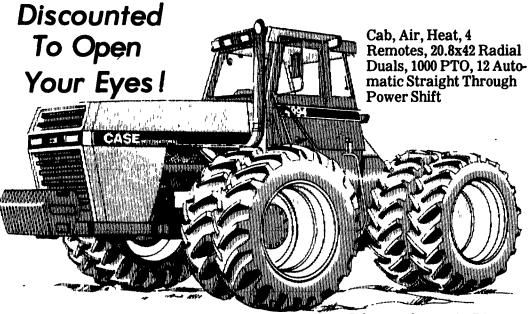

# CASE IH 4994 4WD TRACTOR 400 H.P. w/20.8x42 Duals

List Price...\$150,240

Get Waiver of Finance Till January 1, 1987 \$88,354 OR 5% A.P.R. Financing And Pay.....

\$82,324 OR Pay Cash, Only.....

(Which Can Be Lease Purchased w/A True Tax Lease Of Approx. 10%)

NOTE: Purchase This Tractor & Receive A Case IH Certificate Worth \$3,000 Towards Any Case IH Machinery Purchases, Good Till October 1986.

Do It Yourself...

Rebuild Your Tillage Equipment **SHOP NO FURTHER** 