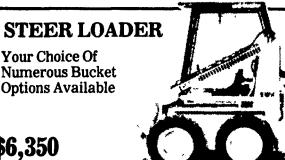

### BRAND NEW 1816C SKID STEER LOADER

- 16 HP Onan Engine
- Breakout Force Over 1000 Lbs.

Weight: Approx. 1 Ton Factory List \$9,188.00 Value

SALE PRICE...**\$6,350** 