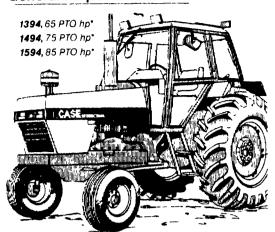

# NOTICE... Binkley & Hurst Bros., Inc. Has A Full Line Of CASE IH Machinery In Stock With Service To Back It And The Right Prices!

Case International 94 Series General PurposeTractors

#### Mid-size tractor power: The pay-off is their versatility

**NOTICE...We have Several Tractors In Stock At Discounted Prices Which Must Be** Sold Immediately. So Come And Get A Bargain!

NEW CASE 1494, Deluxe Cab, Air, Heater, Power Shift, 18.4x34 Tires, Double Hydraulic Valves, 540-1000 PTO, #5674 List Price...\$33,735

**SPECIAL SALE PRICE.......\$16,706** And Get 8.8% Financing

NEW CASE 1594 No Cab. Fender Tractor With All Wheel Drive And Power Shift Trans., Double Hydraulic Valves, 18.4x34 Tires & 14.9x24 Front Tires, Block Heater, 540-1000 PTO, #9819

List Price...\$36,168

**SPECIAL SALE PRICE.......\$17,850** 

And Get 8.8% Financing

Ideal For Loader Work! **CASE 1394 65 HP 2 WD** Fender Tractor, #36294

- Single Remote Valve
- 18.4x26 Rear Tires

7.50x16 Front Tires

12 Speed Powershift

List Price \$22,980 SALE **\$13,650** CALL FOR A BETTER DEAL NOW!