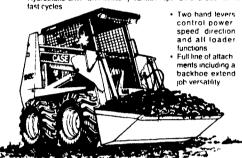

### Top hands all around the farm

Case International Skid-Steer Uni-Loaders

For all around usefulness on the farm a Case International Un-Loader\* can be one of the handlest pieces of equipment you own Compact and maneuverable they ill go just about anywhere to make easy work of hard to handle lifting loading moving leveling and digging jobs

- 1845C 4 cyclinder 51 net hp diesel 1835B 4 cyclinder 34 net hp diesel or 32 net hp gasoline 1816C 15 net hp gasoline

1845 C UNI-LOADER, IN STOCK