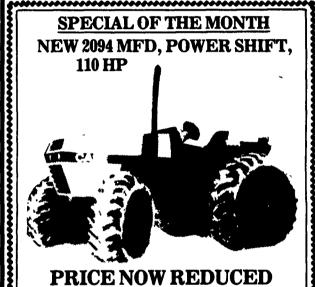

Be** Sold Immediately. So Come And Get A Bargain!

NEW CASE 1494, Deluxe Cab, Air, Heater, Power Shift, 18.4x34 Tires, Double Hydraulic Valves, 540-1000 PTO, #5674 List Price...\$33,735

**SPECIAL SALE PRICE.......\$16,706** And Get 8.8% Financing

NEW CASE 1594 No Cab. Fender Tractor With All Wheel Drive And Power Shift Trans., Double Hydraulic Valves, 18.4x34 Tires & 14.9x24 Front Tires, Block Heater, 540-1000 PTO, #9819

List Price...\$36,168

**SPECIAL SALE PRICE.......\$17,850** 

And Get 8.8% Financing

## PLUS YOU GET THE FOLLOWING!

NOTE: Purchase Any Of Above Units & Receive A Case IH Certificate Worth \$1,000 **Towards Any Case IH Machinery** Purchases, Good Till October, 1986 So Let's Get Together & Make A Deal!



MODEL 584 All Wheel Drive (Loader Extra)

CASH **\$15,445** 





TO ONLY \$21,886 Plus You'll Receive A \$2,000

Certificate Redeemable Towards Other Case IH Machinery If Used By Oct. 1986.

PRICE REDUCED!

You Can't Go Wrong With The Perfect Utility Tractor At The Right **Price** 

Ideal For Loader Work! **CASE 1394 65 HP 2 WD** Fender Tractor, #36294

- Single Remote Valve
- 18.4x26 Rear Tires

7.50x16 Front Tires

12 Speed Powershift

List Price \$22,980 SALE **\$13,650** CALL FOR A BETTER DEAL NOW!

Don't Wait...The Quality Is Here ALSO...8.8% Financing Available

At Reduced Price

### Top hands all around the farm

Case International Skid-Steer Uni-Loaders

For all around usefulness on the farm a Case International Un-Loader\* can be one of the handlest pieces of equipment you own Compact and maneuverable they ill go just about anywhere to make e