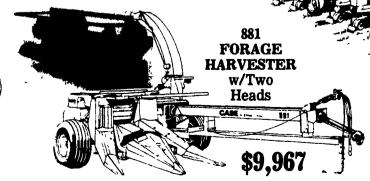

nternational Skid-Steer Uni-Loaders

For all around usefulness on the farm a Case International Un-Loader\* can be one of the handlest pieces of equipment you own Compact and maneuverable they ill go just about anywhere to make easy work of hard to handle lifting loading moving leveling and digging jobs

- 1845C 4 cyclinder 51 net hp diesel 1835B 4 cyclinder 34 net hp diesel or 32 net hp gasoline 1816C 15 net hp gasoline



1845 C UNI-LOADER, IN STOCK

#### Soil shattering action up to 7 inches deep!





ROUND **BALER** 

#### 800 CYCLO AIR TRAILING

**PLANTER** 4 Row

 Markers Seed Flow Monitor Dry Fertilizer

• Granular Chemical Unit

CALL FOR LOW CASH PRICE (Under \$8,200)

Or Take Advantage Of Low Down Payment/Waiver

ALSO: 6 ROW MODELS AVAILABLE Cell Now





DISCOUNT PRICE \$4,995



## BINKLEY & HURST BROS., INC.

Located 12 Mile North of Rothsville 133 Rothsville Station Rd., Lititz, PA 17543 PH: 717-626-4705

Hours Mon.-Fri. 7 AM - 5 PM; Sat. 7 AM - 11:30 AM; Sun Closed - Lord's Day