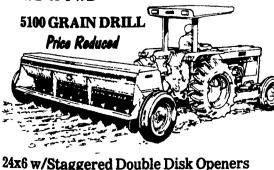

ll around the farm

Case International Skid-Steer Uni-Loaders

For all around usefulness on the farm a Case International Un-Loader\* can be one of the handlest pieces of equipment you own Compact and maneuverable they ill go just about anywhere to make easy work of hard to handle lifting loading moving leveling and digging jobs

- 1845C 4 cyclinder 51 net hp diesel 1835B 4 cyclinder 34 net hp diesel or 32 net hp gasoline 1816C 15 net hp gasoline



1845 C UNI-LOADER, IN STOCK

#### Soil shattering action up to 7 inches deep!





ROUND **BALER** 

#### 800 CYCLO AIR TRAILING

**PLANTER** 4 Row

 Markers Seed Flow Monitor Dry Fertilizer

• Granular Chemical Unit

CALL FOR LOW CASH PRICE (Under \$8,200)

Or Take Advantage Of Low Down Payment/Waiver

ALSO: 6 ROW MODELS AVAILABLE Cell Now





DISCOUNT PRICE \$4,995



## BINKLEY & HURST BROS., INC.

Located 12 Mile North of Rothsville 133 Rothsville Station Rd., Lititz, PA 17543 PH: 717-626-4705

Hours Mon.-Fri. 7 AM - 5 PM; Sat. 7 AM - 11:30 AM; Sun Closed - Lord's Day