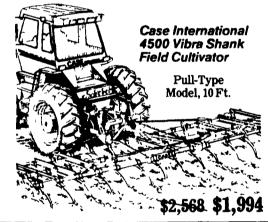

actor, #36294

- Single Remote Valve
- 18.4x26 Rear Tires

7.50x16 Front Tires

12 Speed Powershift

List Price \$22,980 SALE **\$13,650** CALL FOR A BETTER DEAL NOW!

Don't Wait...The Quality Is Here ALSO...8.8% Financing Available

At Reduced Price

### Top hands all around the farm

Case International Skid-Steer Uni-Loaders

For all around usefulness on the farm a Case International Un-Loader\* can be one of the handlest pieces of equipment you own Compact and maneuverable they ill go just about anywhere to make easy work of hard to handle lifting loading moving leveling and digging jobs

- 1845C 4 cyclinder 51 net hp diesel 1835B 4 cyclinder 34 net hp diesel or 32 net hp gasoline 1816C 15 net hp gasoline



1845 C UNI-LOADER, IN STOCK

#### Soil shattering action up to 7 inches deep!





ROUND **BALER** 

#### 800 CYCLO AIR TRAILING

**PLANTER** 4 Row

 Markers Seed Flow Monitor Dry Fertilizer

• Granular Chemical Unit

CALL FOR LOW CASH PRICE (Under \$8,200)

Or Take Advantage Of Low Down Payment/Waiver

ALSO: 6 ROW MODELS AVAILABLE Cell Now





DISCOUNT PRICE \$4,995



## BINKLEY & HURST BROS., INC.

Located 12 Mile North of Rothsville 133 Rothsville Station Rd., Lititz, PA 17543 PH: 717-626-4705

Hours Mon.-Fri. 7 AM - 5 PM; Sat. 7 AM - 11:30 AM; Sun Closed - Lord's Day