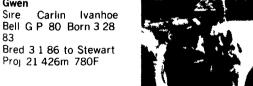

Sire- CAL-Clark Board Chairman 2 yr. 11m. G.P. 82. G P Mammary. Born 1-19-83- Due 10-17-86 to Spirit proj 19,928-

DAM- V G. Elevation. 305 18,150m. 600F 18,110m 3-6 305 3.4% 614F 305 19,450m. 3.8% 740F. 305 18,270m. 3.6% 654F 21,240m. 3.7% 6-9 305 Grdam. V.G 87- Records from 15,120 Malinda