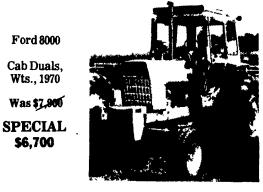

-2135

NIGHTS, PHONE: 717-866-7147 717-273-9089



Landoll Chisel Plow- Big Monster Frame- 10 Tines, Oscillating Tandem Axle- Twin Cylinders Was \$3,950 NOW \$2,700



PRICED TO SELL \$8,500



JD 520 Plowing Disc Tandem Wheels, 2 Cylinders Included Scrapers

Was \$3,500 NOW \$2,000



NH 675 Tandem Spreader w/Hyd. Endgate Was \$3,950 ONLY **\$2,800** 



IH 510 Grain Drill 24 Double Disc-6" Was \$2,950 SPECIAL \$1,750



Ford 9700 - 1978 - Duals - Dual Power - Runs Good -Front & Rear Wts. - Rollbar

**ONLY \$10,000** 



Was \$2,950 NOW \$1,700

2X Fert. Spreader

Farmall 966 Diesel, WF, 3 Pt., 1972, Bad TA, Good Rubber

ONLY **\$6,300** 



Franklin 130B Log Skidder, GM Diesel, Needs Axle Work

Was \$6,900 NOW \$5,200



1977 Movall 44' Combine Trailer, Hydraulic Beavertail, Outriggers



JD 8200, 21 Double Disc w/Grass Seed, Hyd. Cylinder





Richardton 1200 Side Dump w/Roof SPECIAL \$3,800 Each



Hesston 10 Stackers- Choice Of 2 **NOW ONLY \$3,200** 



MF 1130 Diesel - New Paint Runs Good **ONLY \$5,800** 

JD 5020 - CAB - Runs Good



\$7,900