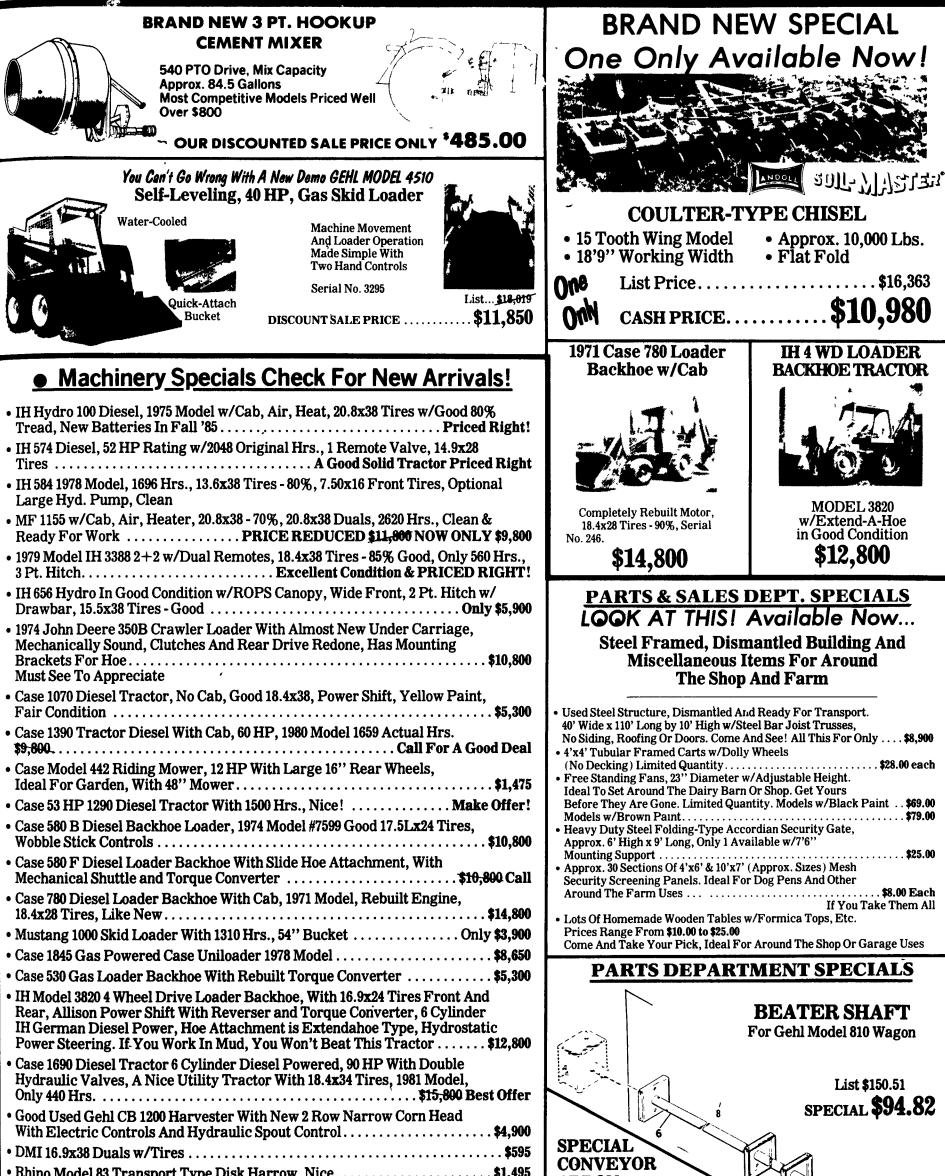

Lancaster Farming, Saturday, March 8, 1986-C17

| <ul> <li>Rhino Model 83 Transport Type Disk Harrow, Nice</li></ul>                                                                                                                                                                                                                                                                                                                            | APRON<br>One Only<br>Steel Detachable<br>Conveyor Apron For Gehl                                                                                                                                                        |
|-----------------------------------------------------------------------------------------------------------------------------------------------------------------------------------------------------------------------------------------------------------------------------------------------------------------------------------------------------------------------------------------------|-------------------------------------------------------------------------------------------------------------------------------------------------------------------------------------------------------------------------|
| "DAYTON"<br>Totally Enclosed - Fan Cooled<br>Farm Duty Electric Motors<br>Sale Thru March 15, 1986                                                                                                                                                                                                                                                                                            | USED STEEL 9 TON TANDEM AXLE TRAILER<br>Single Wheel, Flat Bed w/Sides, Surge Brakes, 15"<br>Steel Sides w/Pockets, 14 <sup>1</sup> / <sub>2</sub> ' Long w/Ramps,<br>No Beavertail CHEAP!                              |
| List         Sale         List         Sale           ½ HP         \$104.05         \$ 85.60         2 HP         \$234.59         \$183.32           ¾ HP         \$127.66         \$101.61         3 HP         \$318.06         \$199.95           ¾ HP         \$139.48         \$109.26         5 HP         \$432.45         \$265.42           1½ HP         \$172.57         \$144.45 | BINKLEY & HURST BROS., INC.<br>133 Rothsville Station Rd., Lititz, PA 17543<br>Located ½ Mile North of Rothsville<br>PH: 717-626-4705<br>Hours: MonFri. 7 A.M 5 P.M.;<br>Sat. 7 A.M 11:30 A.M. Sun. Closed - Lord's Day |